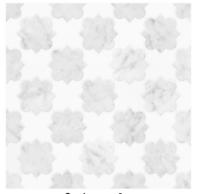

Usage: Interior only

Salma 12" x 12" sheet

Hasna Soft-Pillowed 9.5" x 9.5" sheet

White Elegant and White Silk Polished